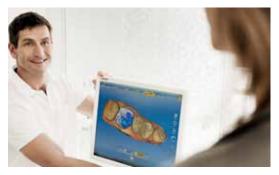

## A DENTAL PROSTHESIS IN JUST A SINGLE VISIT:

After the consultation, a camera captures the area to be treated.

The dental prosthesis is then created as a 3D model on the computer.

3

The restoration created on the computer is subsequently milled from a ceramic block.