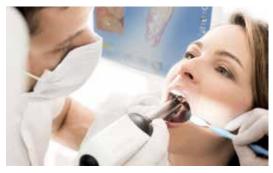

## A DENTAL PROSTHESIS IN JUST A SINGLE VISIT:

After the consultation, a camera captures the area to be treated.

The dental prosthesis is then created as a 3D model on the computer.

3

The restoration created on the computer is subsequently milled from a ceramic block.